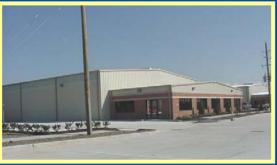

## FOR SALE - SINGLE USER BUILDINGS NORTHWEST HOUSTON

11312 & 11314 Windfern, Houston, Texas 77064

- This new deed restricted business park is designed for single user facilities in a MUD District.
- Free standing, fully insulated, metal buildings with brick or stone veneer, clear span and 480 volt/3 phase electrical service.
- All concrete drives, parking, loading and storage areas.
- Grade level, loading with dock well possible.
- 12' x 14' overhead doors.
- Eave heights from 18' to 24' clear.
- Land area or sites available for each building to have fenced storage areas.
- 5 minutes from Willowbrook Mall and the SH 249 / FM 1960 corridor for restaurants, hotels and shopping.
- Landscaped and professionally maintained and managed for long term ownership.

#### BUILDING A (11312 Windfern)

- 14,575 sf
- \$757.900(\$52/sf)

#### BUILDING B (11314 Windfern)

- 12,500 sf
- \$685,000 (\$54/sf)

(Price includes 1,000 sf office areas with an allowance up to \$30.00/sf.)