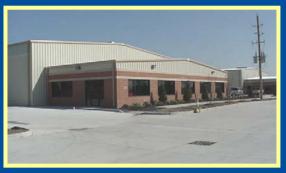

## FOR SALE - SINGLE USER BUILDINGS NORTHWEST HOUSTON

11312 & 11314 Windfern, Houston, Texas 77064

- This new deed restricted business park is designed for single user facilities in a MUD District.
- Free standing, fully insulated, metal buildings with brick or stone veneer, clear span and 480 volt/3 phase electrical service.
- All concrete drives, parking, loading and storage areas.
- Grade level, loading with dock well possible.
- 12' x 14' overhead doors.
- Eave heights from 18' to 24' clear.
- Land area or sites available for each building to have fenced storage areas.
- 5 minutes from Willowbrook Mall and the SH 249 / FM 1960 corridor for restaurants, hotels and shopping.
- Landscaped and professionally maintained and managed for long term ownership.

#### BUILDING A (11312 Windfern)

- 14,575 sf
- \$757.900(\$52/sf)

#### BUILDING B (11314 Windfern)

- 12,500 sf
- \$685,000 (\$54/sf)

(Price includes 1,000 sf office areas with an allowance up to \$30.00/sf.)