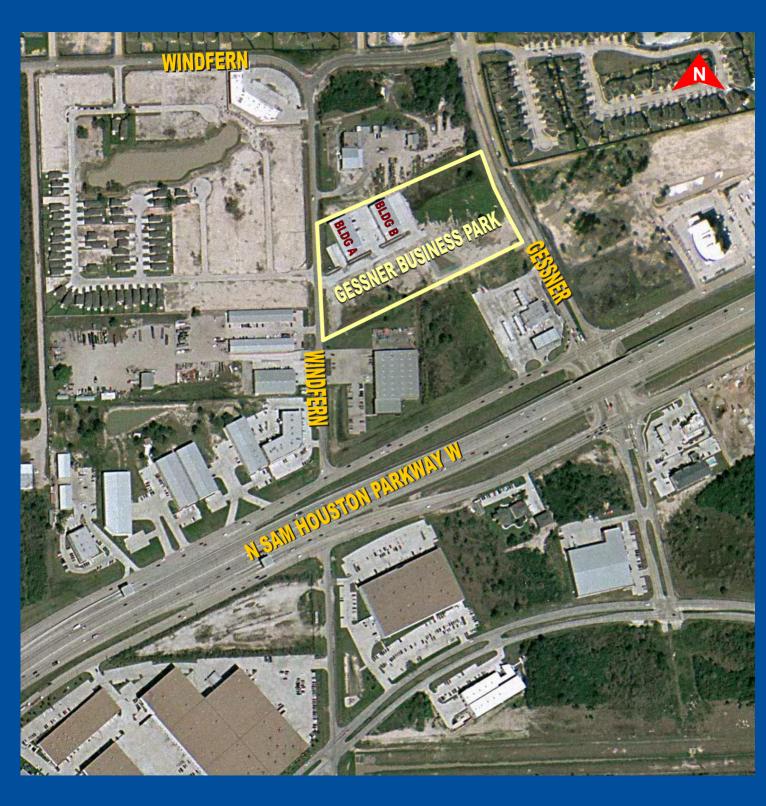

## FOR SALE - SINGLE USER BUILDINGS NORTHWEST HOUSTON

11312 & 11314 Windfern, Houston, Texas 77064

- This new deed restricted business park is designed for single user facilities in a MUD District.
- Free standing, fully insulated, metal buildings with brick or stone veneer, clear span and 480 volt/3 phase electrical service.
- All concrete drives, parking, loading and storage areas.
- Grade level, loading with dock well possible.
- 12' x 14' overhead doors.
- Eave heights from 18' to 24' clear.
- Land area or sites available for each building to have fenced storage areas.
- 5 minutes from Willowbrook Mall and the SH 249 / FM 1960 corridor for restaurants, hotels and shopping.
- Landscaped and professionally maintained and managed for long term ownership.

#### BUILDING A (11312 Windfern)

- 14,575 sf
- \$757.900(\$52/sf)

#### BUILDING B (11314 Windfern)

- 12,500 sf
- \$685,000 (\$54/sf)

(Price includes 1,000 sf office areas with an allowance up to \$30.00/sf.)