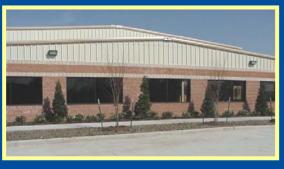

## FOR SALE - SINGLE USER BUILDINGS NORTHWEST HOUSTON

11312 & 11314 Windfern, Houston, Texas 77064

- This new deed restricted business park is designed for single user facilities in a MUD District.
- Free standing, fully insulated, metal buildings with brick or stone veneer, clear span and 480 volt/3 phase electrical service.
- All concrete drives, parking, loading and storage areas.
- Grade level, loading with dock well possible.
- 12' x 14' overhead doors.
- Eave heights from 18' to 24' clear.
- Land area or sites available for each building to have fenced storage areas.
- 5 minutes from Willowbrook Mall and the SH 249 / FM 1960 corridor for restaurants, hotels and shopping.
- Landscaped and professionally maintained and managed for long term ownership.

#### BUILDING A (11312 Windfern)

- 14,575 sf
- \$757.900(\$52/sf)

#### BUILDING B (11314 Windfern)

- 12,500 sf
- \$685,000 (\$54/sf)

(Price includes 1,000 sf office areas with an allowance up to \$30.00/sf.)