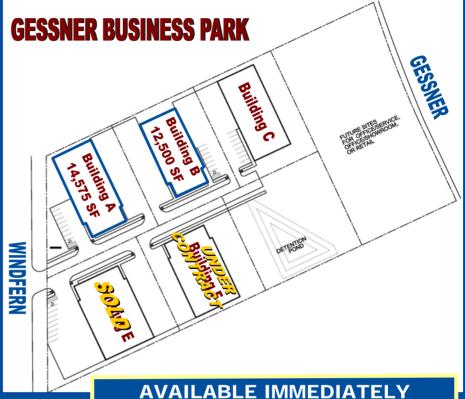

## FOR SALE - SINGLE USER BUILDINGS NORTHWEST HOUSTON

11312 & 11314 Windfern, Houston, Texas 77064

- This new deed restricted business park is designed for single user facilities in a MUD District.
- Free standing, fully insulated, metal buildings with brick or stone veneer, clear span and 480 volt/3 phase electrical service.
- All concrete drives, parking, loading and storage areas.
- Grade level, loading with dock well possible.
- 12' x 14' overhead doors.
- Eave heights from 18' to 24' clear.
- Land area or sites available for each building to have fenced storage areas.
- 5 minutes from Willowbrook Mall and the SH 249 / FM 1960 corridor for restaurants, hotels and shopping.
- Landscaped and professionally maintained and managed for long term ownership.

#### BUILDING A (11312 Windfern)

- 14,575 sf
- \$757.900(\$52/sf)

#### BUILDING B (11314 Windfern)

- 12,500 sf
- \$685,000 (\$54/sf)

(Price includes 1,000 sf office areas with an allowance up to \$30.00/sf.)